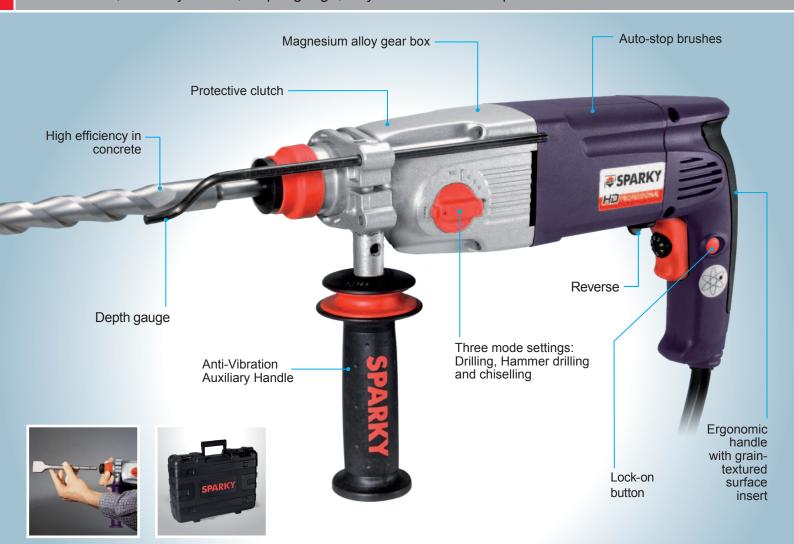

## Comes complete with:

Plastic case; Auxiliary handle; Depth gauge, Keyed chuck with adapter

Electronic speed pre-selection

Trigger speed control switch